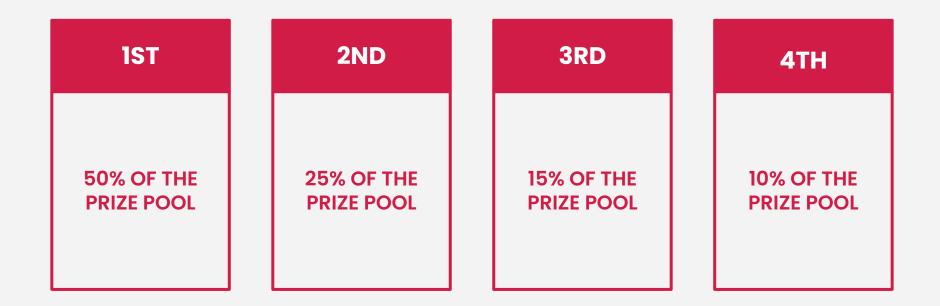

## CANADIAN COLLEGIATE LEAGUE CALENDAR 2025 - 2026 ACADEMIC YEAR

Game Titles & Schedule

#### **GAME TITLES**











## **ENTRY FEE FOR EACH SEASON**



\$50 CAD PER TEAM

#### **ENTRY FEE DISCOUNTS**

5%

5%

10%

TEAMS WILL BE
AWARDED A 5%
DISCOUNT TOWARDS
THEIR ENTRY FEE IF
THEIR ESPORTS
PROGRAM IS ENTERED
IN MULTIPLE GAME
TITLES

TEAMS WILL BE
AWARDED A 5%
DISCOUNT TOWARDS
EVERY ADDITIONAL
TEAM ENTERED INTO A
COMPETITION

TEAMS WILL BE
AWARDED A 10%
DISCOUNT TOWARDS
THEIR ENTRY FEE IF
THEY COMMIT AND
PAY FOR THE WHOLE
YEAR UPFRONT



#### **PRIZE POOL DISTRIBUTION**





## **FALL 2025 IMPORTANT DATES**

| REGISTRATION      | JULY 1ST - SEPTEMBER 12TH       |
|-------------------|---------------------------------|
| PLACEMENTS        | SEPTEMBER 15TH – SEPTEMBER 19TH |
| REGULAR<br>SEASON | SEPTEMBER 22ND - NOVEMBER 7TH   |
| PLAYOFFS          | NOVEMBER 10TH - DECEMBER 12TH   |



## **WINTER 2026 IMPORTANT DATES**

| REGISTRATION      | DECEMBER 20TH – JANUARY 16TH |
|-------------------|------------------------------|
| PLACEMENTS        | JANUARY 19TH - JANUARY 23RD  |
| REGULAR<br>SEASON | JANUARY 26TH - MARCH 13TH    |
| PLAYOFFS          | MARCH 16TH - APRIL 17TH      |



## WHO QUALIFIES?

THE TOP FOUR TEAMS FROM THE FALL 2025 SEASON THE TOP FOUR TEAMS
FROM THE WINTER
2026 SEASON

### **ENTRY FEE FOR CCL NATIONALS**



\$50 CAD PER TEAM

\*PRI